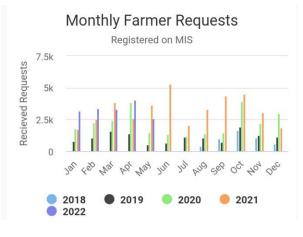

# Directorate of Agriculture Information

Mandate: Dissemination of modern Agricultural Technologies through Print, electronic media and ICT.

| Sr# | Indicators               | Achievements         | Impact                                                                                                                         |
|-----|--------------------------|----------------------|--------------------------------------------------------------------------------------------------------------------------------|
| 1   | Zarat Nama               | 38 No (95000 copies) | Awareness created                                                                                                              |
| 2   | Books Printing           | 31 No.               | among the farming                                                                                                              |
| 3   | Posters Printing         | 29 No.               | community and all the stockholders about                                                                                       |
| 4   | Brochures/Leaflet        | 08 No.               | modern and good                                                                                                                |
| 5   | Slogan book              | 10 No.               | agriculture practices.                                                                                                         |
| 6   | Slogan Diaries           | 1 No.                |                                                                                                                                |
| 7   | Activity Report 2020     | 1 No.                |                                                                                                                                |
| 8   | Annual Report 2020       | 1 No.                |                                                                                                                                |
| 9   | Table Calendar           | 2 No.                |                                                                                                                                |
|     | Electronic Media         |                      |                                                                                                                                |
| 11  | Karkeela Radio Talks     | 1220 No.             | Dissemination of modern                                                                                                        |
| 12  | Karwanda Radio Talks     | 165 No.              | agriculture practices                                                                                                          |
| 13  | Facebook Uploading       | 2836 No.             | through electronic media to the farming community                                                                              |
| 14  | Documentaries            | 18 No.               | and other masses of the                                                                                                        |
| 15  | Short Videos             | 67 No.               | community.                                                                                                                     |
| 16  | Events Coverage          | 201 No.              |                                                                                                                                |
|     | ICT Report               |                      |                                                                                                                                |
| 17  | Total Registered Farmers | 0.65 Million         | Digital technology                                                                                                             |
| 18  | Messages sent            | 470 No.              | greatly helped us to solve                                                                                                     |
| 19  | MIS Registered calls     | 96982 No.            | farmer's problems in fraction of minutes and                                                                                   |
| 20  | Resolved                 | 96256 No.            | ICT based services is an                                                                                                       |
| 21  | Robo Calls               | 114 No.              | innovation in the                                                                                                              |
| 22  | News Letter              | 1 (100 Copies)       | Department and substantially assisted the farming community to give them quick recommendations for solution of their problems. |