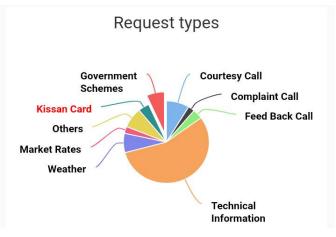

# Directorate of Agriculture Information

Mandate: Dissemination of modern Agricultural Technologies through Print, electronic media and ICT.

| Sr# | Indicators               | Achievements         | Impact                                                                                                                         |
|-----|--------------------------|----------------------|--------------------------------------------------------------------------------------------------------------------------------|
| 1   | Zarat Nama               | 38 No (95000 copies) | Awareness created                                                                                                              |
| 2   | Books Printing           | 31 No.               | among the farming                                                                                                              |
| 3   | Posters Printing         | 29 No.               | community and all the stockholders about                                                                                       |
| 4   | Brochures/Leaflet        | 08 No.               | modern and good                                                                                                                |
| 5   | Slogan book              | 10 No.               | agriculture practices.                                                                                                         |
| 6   | Slogan Diaries           | 1 No.                |                                                                                                                                |
| 7   | Activity Report 2020     | 1 No.                |                                                                                                                                |
| 8   | Annual Report 2020       | 1 No.                |                                                                                                                                |
| 9   | Table Calendar           | 2 No.                |                                                                                                                                |
|     | Electronic Media         |                      |                                                                                                                                |
| 11  | Karkeela Radio Talks     | 1220 No.             | Dissemination of modern                                                                                                        |
| 12  | Karwanda Radio Talks     | 165 No.              | agriculture practices                                                                                                          |
| 13  | Facebook Uploading       | 2836 No.             | through electronic media to the farming community                                                                              |
| 14  | Documentaries            | 18 No.               | and other masses of the                                                                                                        |
| 15  | Short Videos             | 67 No.               | community.                                                                                                                     |
| 16  | Events Coverage          | 201 No.              |                                                                                                                                |
|     | ICT Report               |                      |                                                                                                                                |
| 17  | Total Registered Farmers | 0.65 Million         | Digital technology                                                                                                             |
| 18  | Messages sent            | 470 No.              | greatly helped us to solve                                                                                                     |
| 19  | MIS Registered calls     | 96982 No.            | farmer's problems in fraction of minutes and                                                                                   |
| 20  | Resolved                 | 96256 No.            | ICT based services is an                                                                                                       |
| 21  | Robo Calls               | 114 No.              | innovation in the                                                                                                              |
| 22  | News Letter              | 1 (100 Copies)       | Department and substantially assisted the farming community to give them quick recommendations for solution of their problems. |